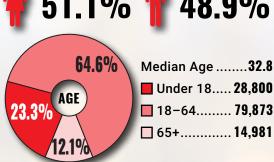

## **POPULATION'**

| 2010<br>Census                     | 68,356       | Female For CO/ | Male A O /                          |
|------------------------------------|--------------|----------------|-------------------------------------|
| 2018<br>Estimate                   | 73,657       | <b>50.6%</b>   | 49.4%                               |
| 2010-2018<br>Change                | 7.8%         | 60.9%          | Median Age36.1                      |
| Total Migration<br>Net (2010-2018) | 2,692        | AGE            | ■ Under 18 18,955<br>■ 18–64 44,403 |
| Intl. Migration<br>Dom. Migration  | 837<br>1,855 |                | □ 65+9, <b>540</b>                  |
| Minority                           | 14.2%        | 13.170         |                                     |