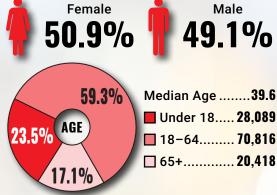

#### **POPULATION**

| 2010<br>Census                                      | 382,748                   | Female F.O. 1.0/ | Male A 7 00/                                                                     |
|-----------------------------------------------------|---------------------------|------------------|----------------------------------------------------------------------------------|
| 2018<br>Estimate                                    | 392,680                   | <b>52.1%</b>     | 47.9%                                                                            |
| 2010-2018<br>Change                                 | 2.6%                      | 61.7%            | Median Age 37.1                                                                  |
| Total Migration<br>Net (2010–201<br>Intl. Migration | 8) <b>-J,0UZ</b><br>6,320 | 23.4% AGE        | <ul><li>■ Under 18 92,013</li><li>■ 18-64 243,035</li><li>■ 65+ 58,908</li></ul> |
| Dom. Migratio<br>Mino <mark>rity</mark>             | 47.6%                     | 15.0%            |                                                                                  |