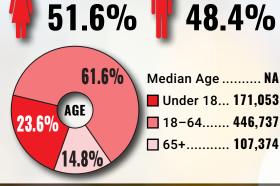

#### **POPULATION**

| 2010<br>Census                   | 688,323          |
|----------------------------------|------------------|
| 2018<br>Estimate                 | 727,538          |
| 2010-2018<br>Change              | 5.7%             |
| Total Migration<br>Net (2010-201 | 13,289           |
| Intl. Migration<br>Dom. Migratio | 8,410<br>n 4,879 |
| Minority                         | 33.8%            |